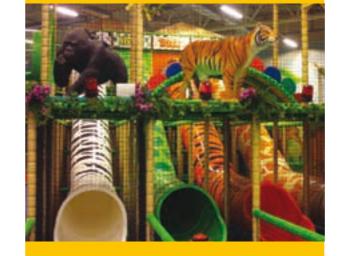

## 3D Theming & Decoration

3D Theming & Decoration

D Theming & Decoration

Mural Painted Artwork

Our experienced team of talented mural artists is the biggest and best in Europe. We have extensive and specialist knowledge of painting with blacklight colours to give a unique play environment using UV lighting. We believe that being visually creative around the play equipment plays a major role in creating the captivating play environment you are looking for.