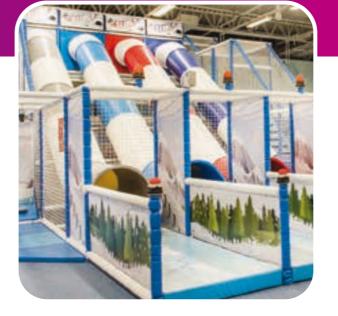

## 3D Theming & Decoration

3D Theming & Decoration

D Theming & Decoration

Mural Painted Artwork

Our experienced team of talented mural artists is the biggest and best in Europe. We have extensive and specialist knowledge of painting with blacklight colours to give a unique play environment using UV lighting. We believe that being visually creative around the play equipment plays a major role in creating the captivating play environment you are looking for.