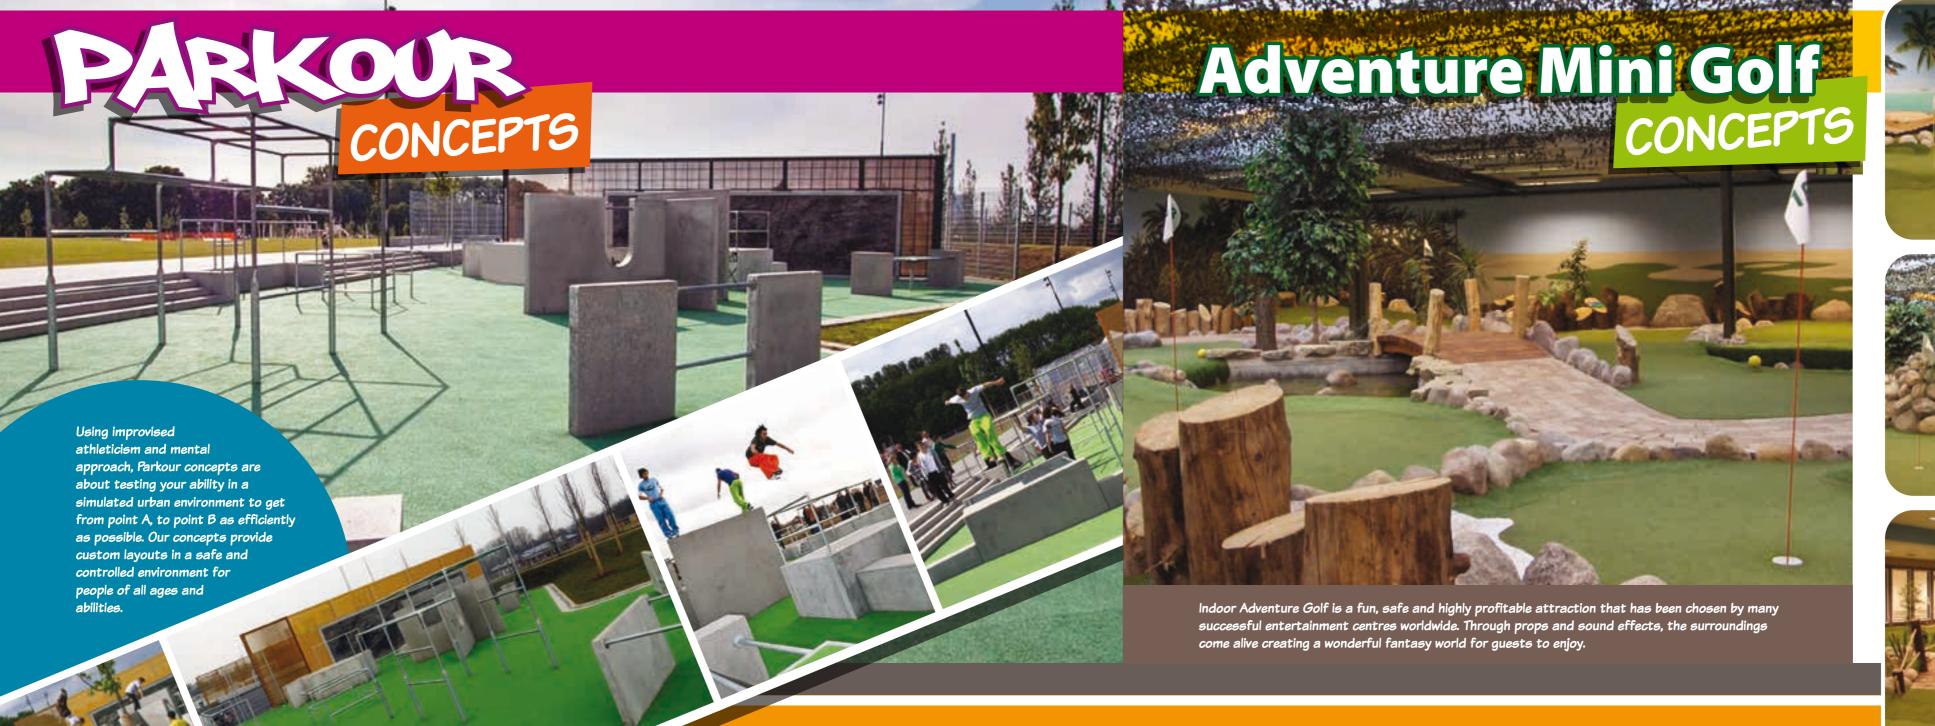

We will deliver a full concept with a customised Blacklight Mini Golf activity course produced in the theming of your choice. Each course creates a special atmosphere with sound and light effects as well as interactive elements. From Wild Jungle experiences to an interactive journey Around the World, our Blacklight Mini Golf courses will provide an unforgettable experience for family and friends of all ages.