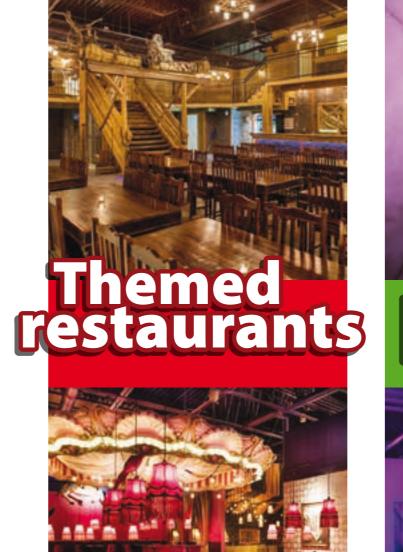

## 3D Theming & Decoration

3D Theming & Decoration

D Theming & Decoration

Mural Painted Artwork

Our experienced team of talented mural artists is the biggest and best in Europe. We have extensive and specialist knowledge of painting with blacklight colours to give a unique play environment using UV lighting. We believe that being visually creative around the play equipment plays a major role in creating the captivating play environment you are looking for.