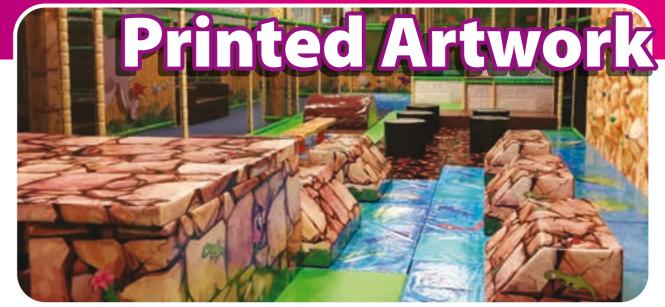

## 3D Theming & Decoration

3D Theming & Decoration

D Theming & Decoration

Mural Painted Artwork

Our experienced team of talented mural artists is the biggest and best in Europe. We have extensive and specialist knowledge of painting with blacklight colours to give a unique play environment using UV lighting. We believe that being visually creative around the play equipment plays a major role in creating the captivating play environment you are looking for.