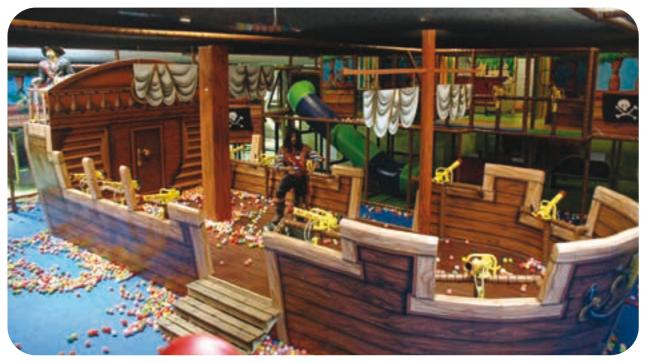

## 3D Theming & Decoration

3D Theming & Decoration

D Theming & Decoration

Mural Painted Artwork

Our experienced team of talented mural artists is the biggest and best in Europe. We have extensive and specialist knowledge of painting with blacklight colours to give a unique play environment using UV lighting. We believe that being visually creative around the play equipment plays a major role in creating the captivating play environment you are looking for.