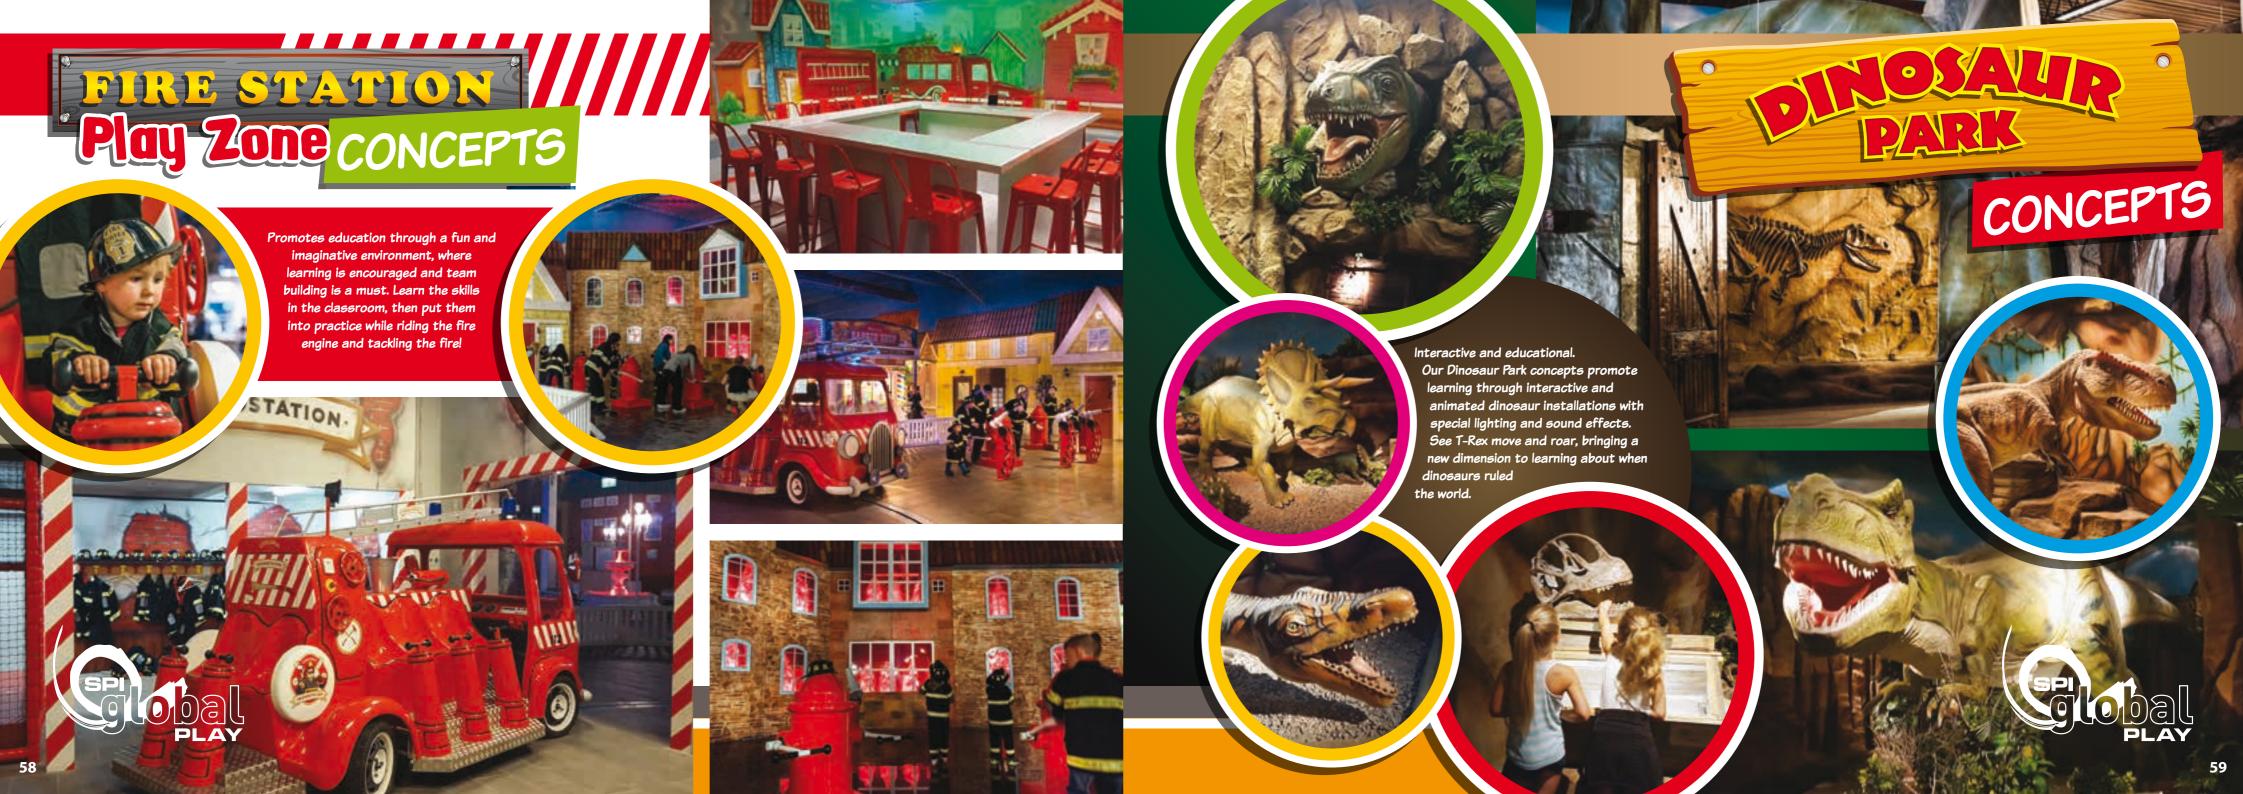

STATE



Interactive Mini Golf
is a fresh take on the
classic mini golf. Incorporating
custom interactive light and
sound effects, the play
environment can be customised to
provide a fun and exciting experience
for players of all ages.



We will deliver a full concept with a customised Blacklight Mini Golf activity course produced in the theming of your choice. Each course creates a special atmosphere with sound and light effects as well as interactive elements. From Wild Jungle experiences to an interactive journey Around the World, our Blacklight Mini Golf courses will provide an unforgettable experience for family and friends of all ages.



# LASER ZONE CONCEPTS





















### ESCAPE ROOMS CONCEPTS



## TESTOR CONCEPTS



individual or in a team environment.

































### **European Offices**

### Sweden

Malmo, Sweden **Tel:** +46 (0) 40 228 400

### UK

Wrexham, UK **Tel:** +44 (0) 1978 664 456

### Italy

**Tel:** +39 02 33 30 16 91

### **Belgium**

Liege, Belgium **Tel:** +32 43 425 255

### Slovakia

Presov, Slovakia **Email:** info@spiglobalplay.com

### **Netherlands**

Amsterdam, Netherlands **Email:** info@spiglobalplay.com

### Ireland

Limerick, Ireland **Email:** info@spiglobalplay.com

### Russia

Saint Petersburg, Russia **Email:** info@spiglobalplay.com



### Head Office:

Skrittgatan 8, 213 77 Malmö, Sweden

T: +46 (0) 40 228 400 F: +46 (0) 40 216 350 E: info@spiglobalplay.com

www.spiglobalplay.com

### **Asian & American Offices**

**Australia** 

Singapore

Malaysia

Indonesia

**Philippines** 

**Thailand** 

Chin