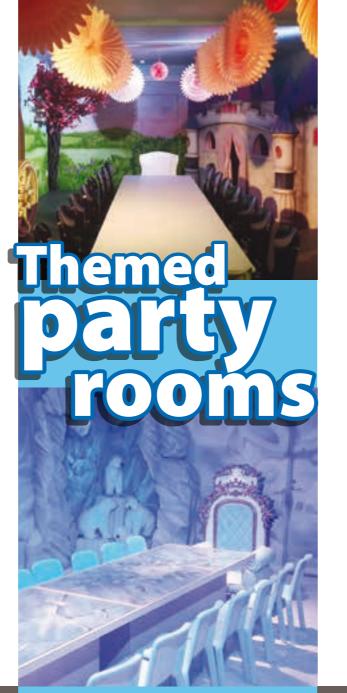

## 3D Theming & Decoration

3D Theming & Decoration

D Theming & Decoration

Mural Painted Artwork

Our experienced team of talented mural artists is the biggest and best in Europe. We have extensive and specialist knowledge of painting with blacklight colours to give a unique play environment using UV lighting. We believe that being visually creative around the play equipment plays a major role in creating the captivating play environment you are looking for.