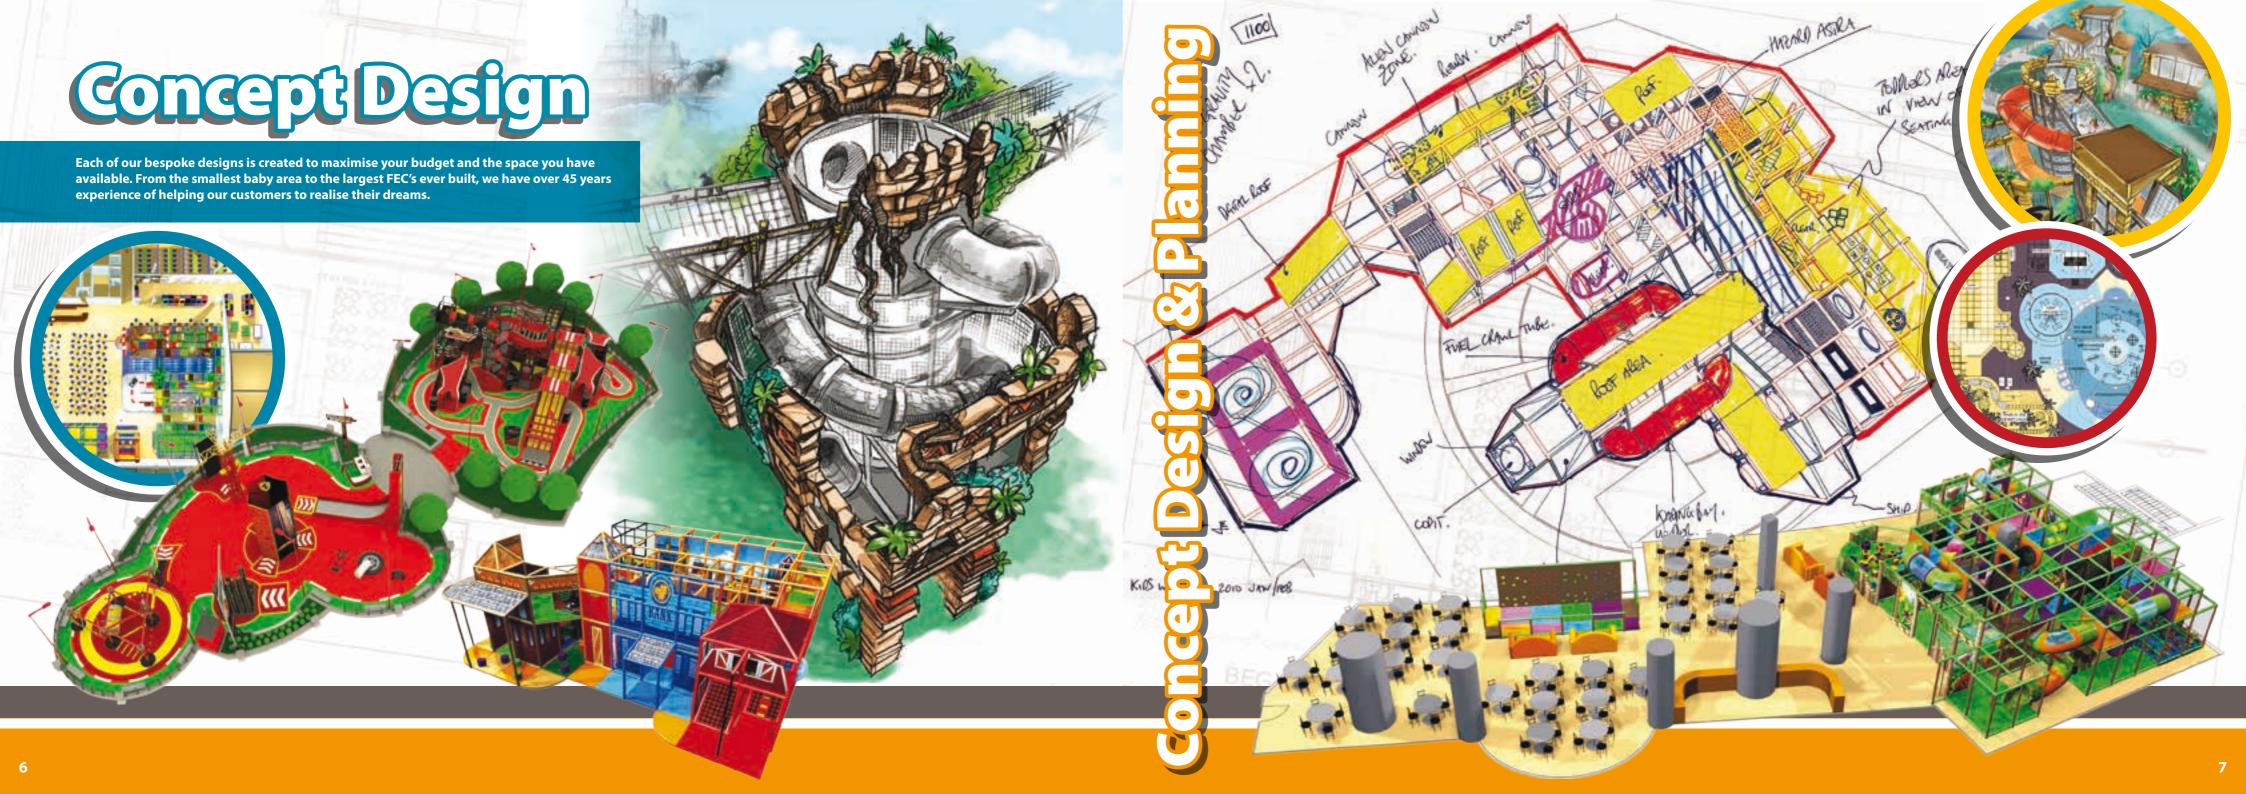

## 3D Theming & Decoration

3D Theming & Decoration

D Theming & Decoration

Mural Painted Artwork

Our experienced team of talented mural artists is the biggest and best in Europe. We have extensive and specialist knowledge of painting with blacklight colours to give a unique play environment using UV lighting. We believe that being visually creative around the play equipment plays a major role in creating the captivating play environment you are looking for.