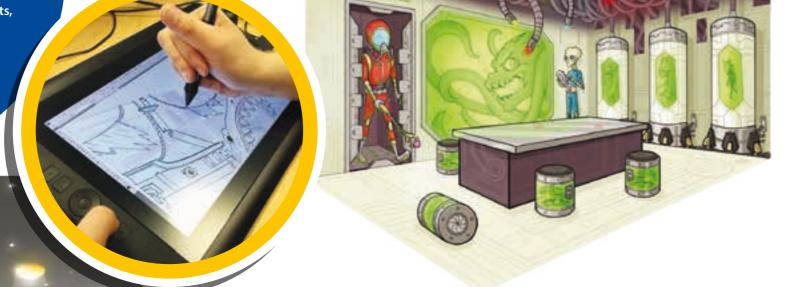

Graphics & Illustration

Our in-house team of graphic artists and designers are also available to make the most of digital media: from signage, wallpaper and stickers to leaflets, logos and hand-drawn visual concepts.