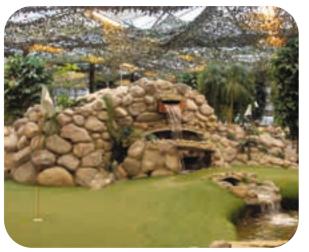

# CONCEPTS THE STATE OF THE STATE

Interactive Mini Golf
is a fresh take on the
classic mini golf. Incorporating
custom interactive light and
sound effects, the play
environment can be customised to
provide a fun and exciting experience
for players of all ages.

We will deliver a full concept with a customised Blacklight Mini Golf activity course produced in the theming of your choice. Each course creates a special atmosphere with sound and light effects as well as interactive elements. From Wild Jungle experiences to an interactive journey Around the World, our Blacklight Mini Golf courses will provide an unforgettable experience for family and friends of all ages.