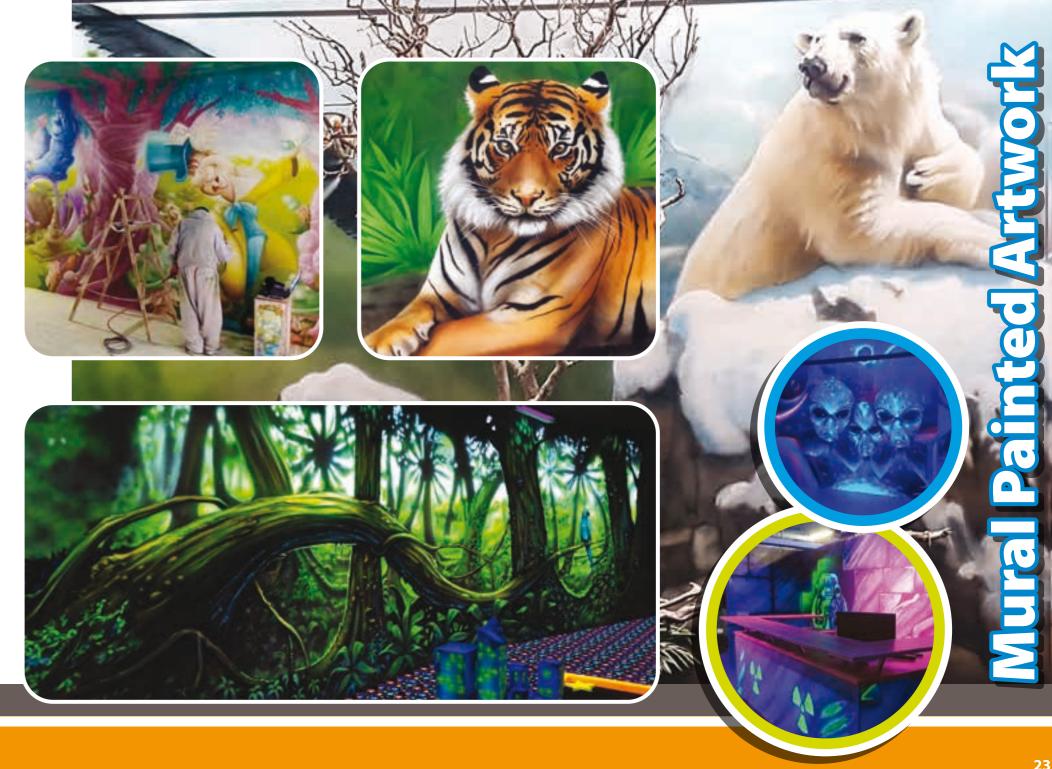

## 3D Theming & Decoration

3D Theming & Decoration

D Theming & Decoration

Mural Painted Artwork

Our experienced team of talented mural artists is the biggest and best in Europe. We have extensive and specialist knowledge of painting with blacklight colours to give a unique play environment using UV lighting. We believe that being visually creative around the play equipment plays a major role in creating the captivating play environment you are looking for.