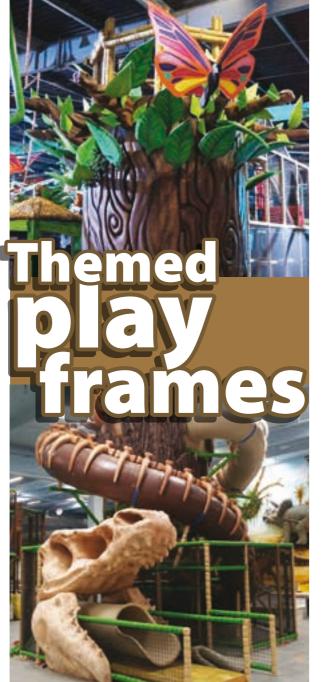

## 3D Theming & Decoration

3D Theming & Decoration

D Theming & Decoration

Mural Painted Artwork

Our experienced team of talented mural artists is the biggest and best in Europe. We have extensive and specialist knowledge of painting with blacklight colours to give a unique play environment using UV lighting. We believe that being visually creative around the play equipment plays a major role in creating the captivating play environment you are looking for.