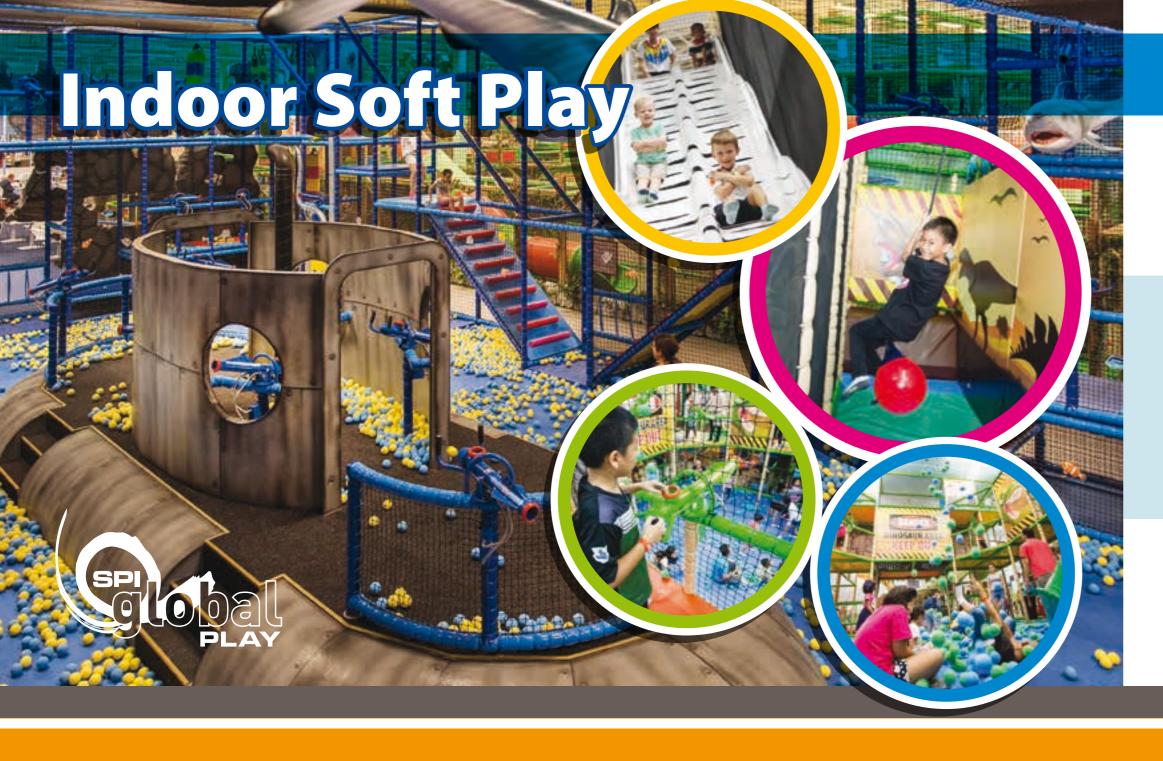

## 3D Theming & Decoration

3D Theming & Decoration

D Theming & Decoration

Mural Painted Artwork

Our experienced team of talented mural artists is the biggest and best in Europe. We have extensive and specialist knowledge of painting with blacklight colours to give a unique play environment using UV lighting. We believe that being visually creative around the play equipment plays a major role in creating the captivating play environment you are looking for.