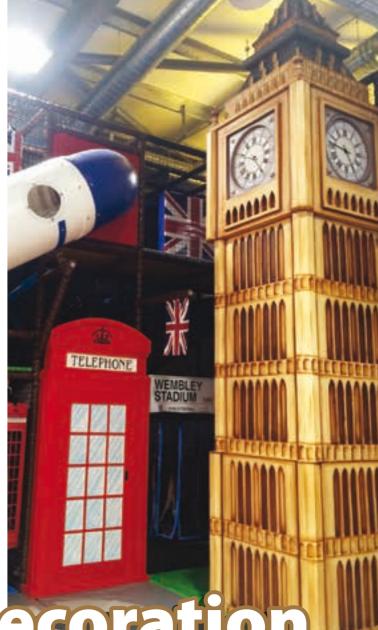

## 3D Theming & Decoration

3D Theming & Decoration

D Theming & Decoration

Mural Painted Artwork

Our experienced team of talented mural artists is the biggest and best in Europe. We have extensive and specialist knowledge of painting with blacklight colours to give a unique play environment using UV lighting. We believe that being visually creative around the play equipment plays a major role in creating the captivating play environment you are looking for.