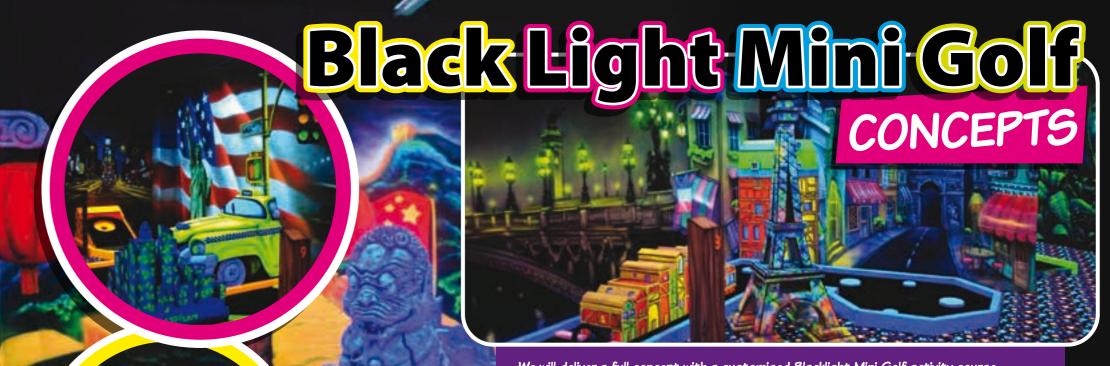

# CONCEPTS THE STATE OF THE STATE

Interactive Mini Golf
is a fresh take on the
classic mini golf. Incorporating
custom interactive light and
sound effects, the play
environment can be customised to
provide a fun and exciting experience
for players of all ages.

We will deliver a full concept with a customised Blacklight Mini Golf activity course produced in the theming of your choice. Each course creates a special atmosphere with sound and light effects as well as interactive elements. From Wild Jungle experiences to an interactive journey Around the World, our Blacklight Mini Golf courses will provide an unforgettable experience for family and friends of all ages.