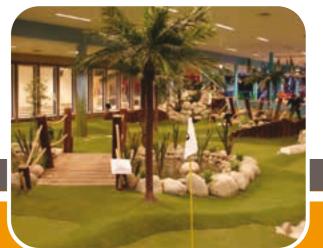

# CONCEPTS THE STATE OF THE STATE

Interactive Mini Golf
is a fresh take on the
classic mini golf. Incorporating
custom interactive light and
sound effects, the play
environment can be customised to
provide a fun and exciting experience
for players of all ages.

We will deliver a full concept with a customised Blacklight Mini Golf activity course produced in the theming of your choice. Each course creates a special atmosphere with sound and light effects as well as interactive elements. From Wild Jungle experiences to an interactive journey Around the World, our Blacklight Mini Golf courses will provide an unforgettable experience for family and friends of all ages.