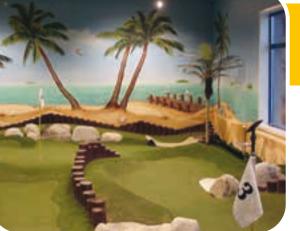

# CONCEPTS THE STATE OF THE STATE

Interactive Mini Golf
is a fresh take on the
classic mini golf. Incorporating
custom interactive light and
sound effects, the play
environment can be customised to
provide a fun and exciting experience
for players of all ages.

We will deliver a full concept with a customised Blacklight Mini Golf activity course produced in the theming of your choice. Each course creates a special atmosphere with sound and light effects as well as interactive elements. From Wild Jungle experiences to an interactive journey Around the World, our Blacklight Mini Golf courses will provide an unforgettable experience for family and friends of all ages.