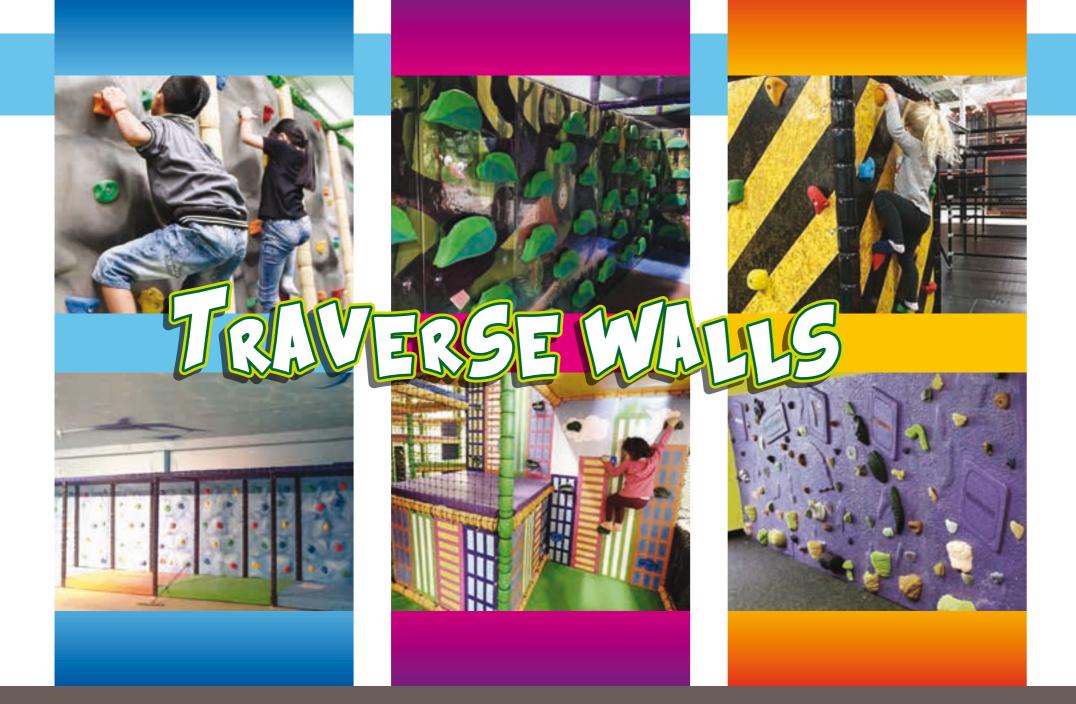

## 3D Theming & Decoration

3D Theming & Decoration

D Theming & Decoration

Mural Painted Artwork

Our experienced team of talented mural artists is the biggest and best in Europe. We have extensive and specialist knowledge of painting with blacklight colours to give a unique play environment using UV lighting. We believe that being visually creative around the play equipment plays a major role in creating the captivating play environment you are looking for.