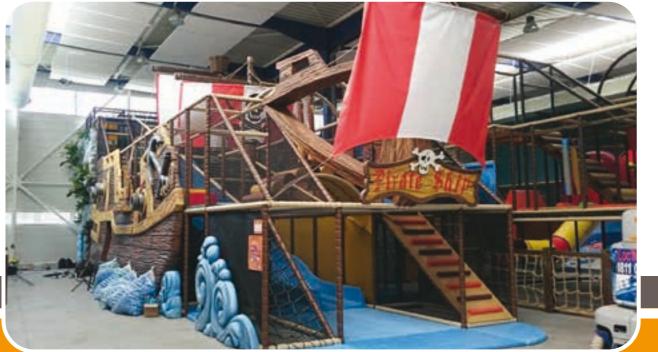

## 3D Theming & Decoration

3D Theming & Decoration

D Theming & Decoration

Mural Painted Artwork

Our experienced team of talented mural artists is the biggest and best in Europe. We have extensive and specialist knowledge of painting with blacklight colours to give a unique play environment using UV lighting. We believe that being visually creative around the play equipment plays a major role in creating the captivating play environment you are looking for.