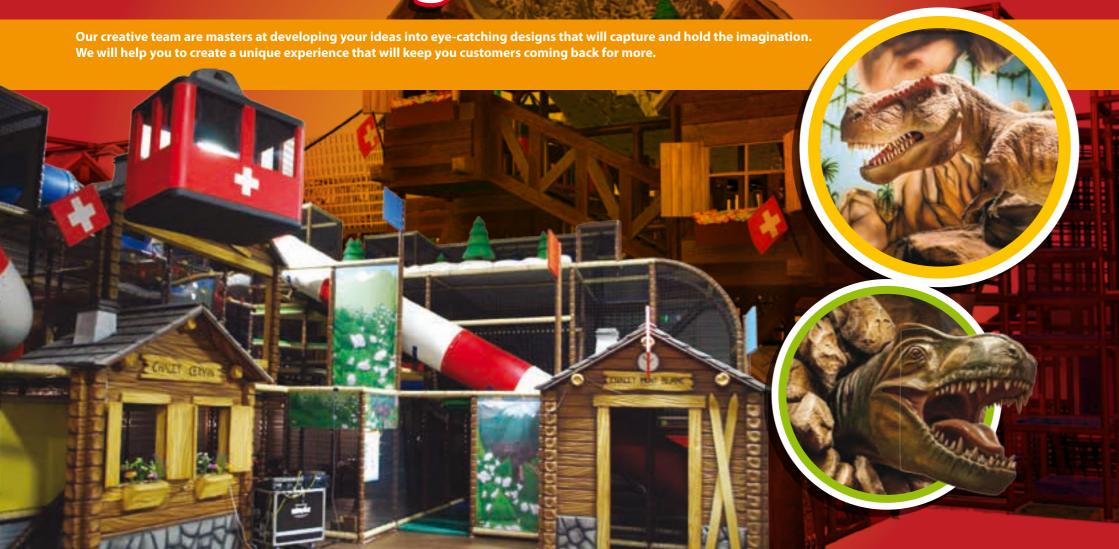

## 3D Theming & Decoration

3D Theming & Decoration

D Theming & Decoration

Mural Painted Artwork

Our experienced team of talented mural artists is the biggest and best in Europe. We have extensive and specialist knowledge of painting with blacklight colours to give a unique play environment using UV lighting. We believe that being visually creative around the play equipment plays a major role in creating the captivating play environment you are looking for.