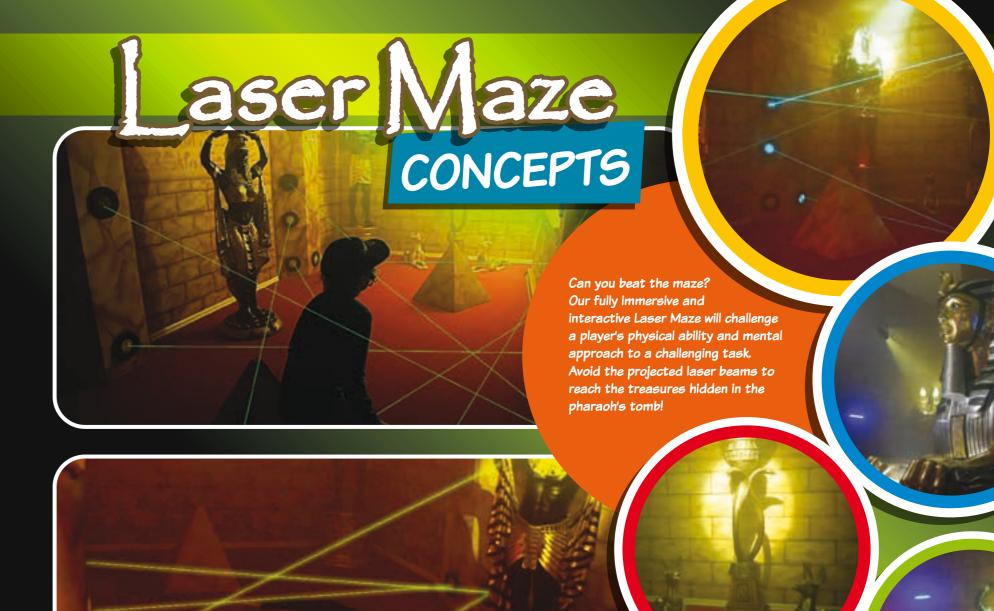

Drifting Kart Tracks

























































# CONCEPTS THE STATE OF THE STATE



Interactive Mini Golf
is a fresh take on the
classic mini golf. Incorporating
custom interactive light and
sound effects, the play
environment can be customised to
provide a fun and exciting experience
for players of all ages.



We will deliver a full concept with a customised Blacklight Mini Golf activity course produced in the theming of your choice. Each course creates a special atmosphere with sound and light effects as well as interactive elements. From Wild Jungle experiences to an interactive journey Around the World, our Blacklight Mini Golf courses will provide an unforgettable experience for family and friends of all ages.



# LASER ZONE CONCEPTS





















### ESCAPE ROOMS CONCEPTS



## TESTOR CONCEPTS



individual or in a team environment.

































### **European Offices**

### Sweden

Malmo, Sweden **Tel:** +46 (0) 40 228 400

### UK

Wrexham, UK **Tel:** +44 (0) 1978 664 456

### Italy

**Tel:** +39 02 33 30 16 91

### **Belgium**

Liege, Belgium **Tel:** +32 43 425 255

### Slovakia

Presov, Slovakia **Email:** info@spiglobalplay.com

### **Netherlands**

Amsterdam, Netherlands **Email:** info@spiglobalplay.com

### Ireland

Limerick, Ireland **Email:** info@spiglobalplay.com

### Russia

Saint Petersburg, Russia **Email:** info@spiglobalplay.com



### Head Office:

Skrittgatan 8, 213 77 Malmö, Sweden

T: +46 (0) 40 228 400 F: +46 (0) 40 216 350 E: info@spiglobalplay.com

www.spiglobalplay.com

### **