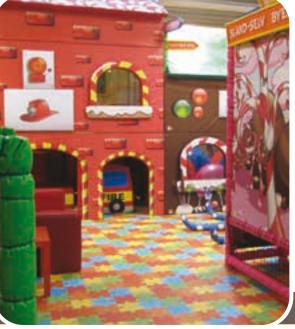

## 3D Theming & Decoration

3D Theming & Decoration

D Theming & Decoration

Mural Painted Artwork

Our experienced team of talented mural artists is the biggest and best in Europe. We have extensive and specialist knowledge of painting with blacklight colours to give a unique play environment using UV lighting. We believe that being visually creative around the play equipment plays a major role in creating the captivating play environment you are looking for.