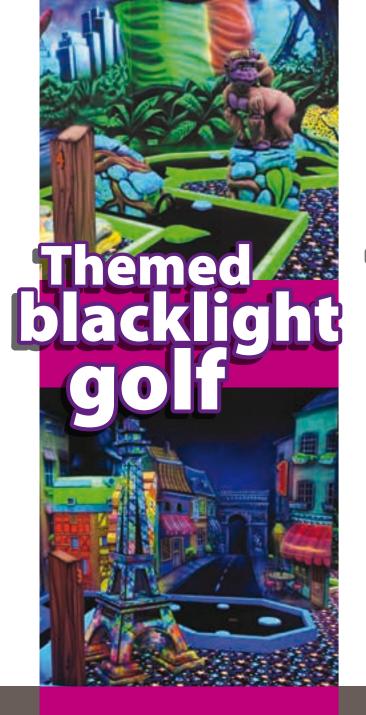

# CONCEPTS THE STATE OF THE STATE

Interactive Mini Golf
is a fresh take on the
classic mini golf. Incorporating
custom interactive light and
sound effects, the play
environment can be customised to
provide a fun and exciting experience
for players of all ages.

We will deliver a full concept with a customised Blacklight Mini Golf activity course produced in the theming of your choice. Each course creates a special atmosphere with sound and light effects as well as interactive elements. From Wild Jungle experiences to an interactive journey Around the World, our Blacklight Mini Golf courses will provide an unforgettable experience for family and friends of all ages.