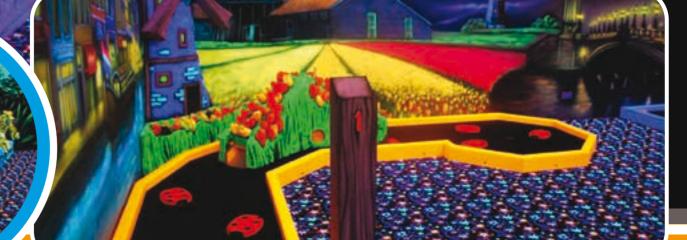

# CONCEPTS THE STATE OF THE STATE

Interactive Mini Golf
is a fresh take on the
classic mini golf. Incorporating
custom interactive light and
sound effects, the play
environment can be customised to
provide a fun and exciting experience
for players of all ages.

We will deliver a full concept with a customised Blacklight Mini Golf activity course produced in the theming of your choice. Each course creates a special atmosphere with sound and light effects as well as interactive elements. From Wild Jungle experiences to an interactive journey Around the World, our Blacklight Mini Golf courses will provide an unforgettable experience for family and friends of all ages.